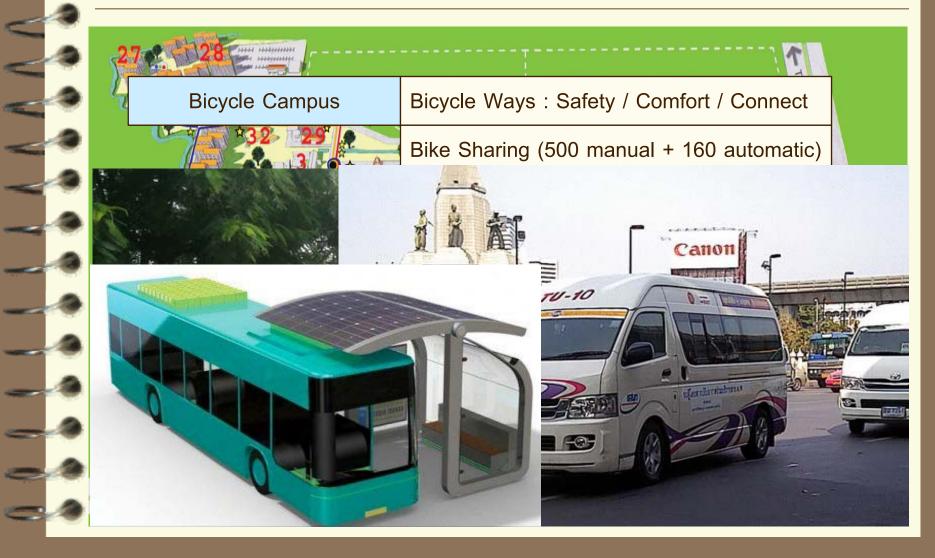

# Sustainable Campus Action Plan: (5) Low or *Zero* Carbon Transportation

## Sustainable Campus Action Plan: (5) Low or Zero Carbon Transportation