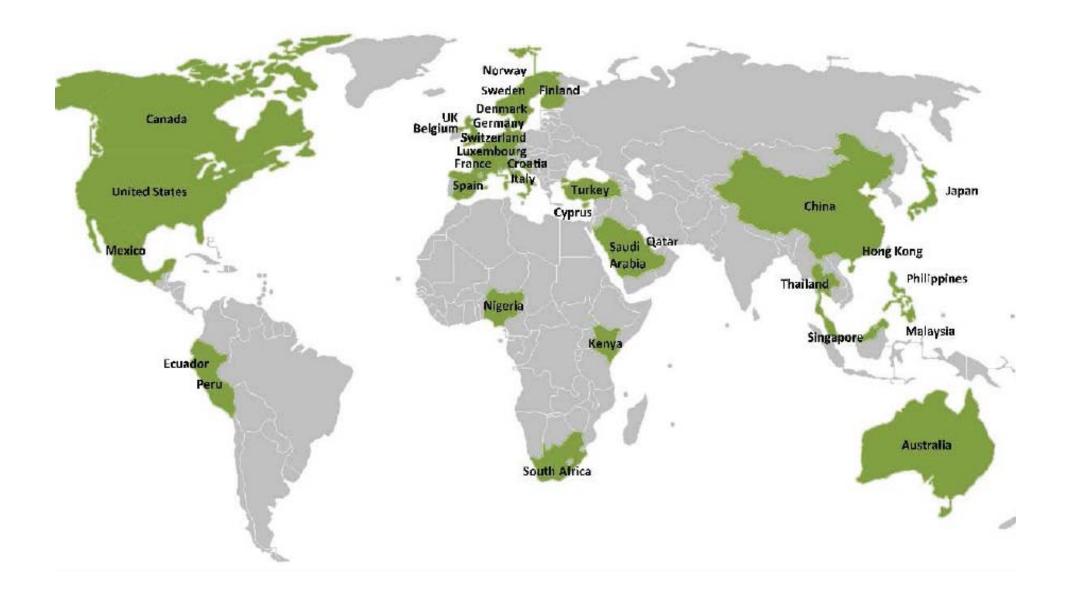

## ISCN 2014 Conference

129 Participants | 76 Universities | 34 Countries | 6 Continents