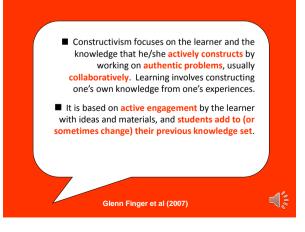

## changing pedagogy

How have these pedagogical changes affected your teaching and/or professional role so far? And how might they affect it in the future?

**t**i

To what extent is the use of technology normalised in your teaching and/or professional role? How could it be further normalised in the future?