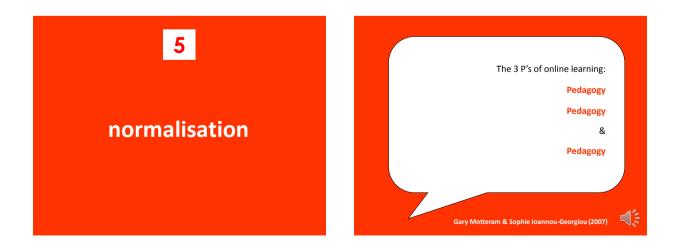

## changing pedagogy

How have these pedagogical changes affected your teaching and/or professional role so far? And how might they affect it in the future?

**t**i

To what extent is the use of technology normalised in your teaching and/or professional role? How could it be further normalised in the future?