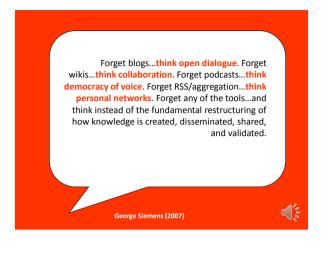

L17

43







How have these hardware changes affected your teaching and/or professional role so far? And how might they affect it in the future?





























| ?                                    |
|--------------------------------------|
| If we add                            |
| the internet<br>+                    |
| web 2.0/social media                 |
| an ecology of fixed & mobile devices |
|                                      |

what do we get?



How have these software changes affected your teaching and/or professional role so far? And how might they affect it in the future?





## changing pedagogy











How have these pedagogical changes affected your teaching and/or professional role so far? And how might they affect it in the future?





**t**i









To what extent is the use of technology normalised in your teaching and/or professional role? How could it be further normalised in the future?