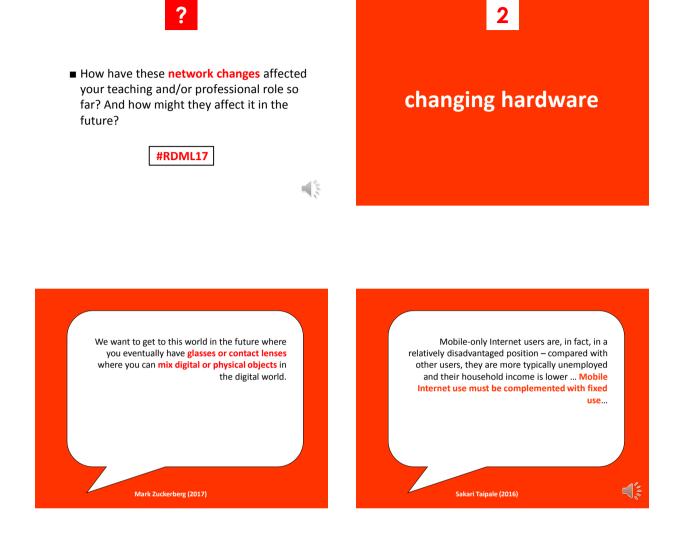

- What is web 2.0?
- What are social media?
- What is the role of mobile devices?
- What is the connection with learning?

#RDML17

43

How have these hardware changes affected your teaching and/or professional role so far? And how might they affect it in the future?

| ?                                    |
|--------------------------------------|
| If we add                            |
| the internet<br>+                    |
| web 2.0/social media                 |
| an ecology of fixed & mobile devices |
|                                      |