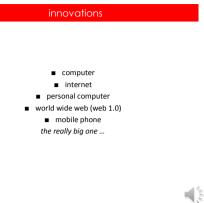

- What is web 2.0?
- What are social media?
- What is the role of mobile devices?
- What is the connection with learning?

#RDML17

43

How have these hardware changes affected your teaching and/or professional role so far? And how might they affect it in the future?