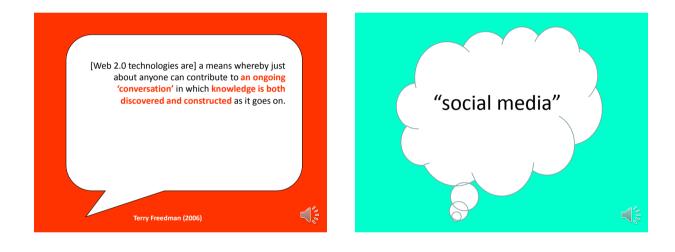

- What is web 2.0?
- What are social media?
- What is the role of mobile devices?
- What is the connection with learning?

#RDML17

43

How have these hardware changes affected your teaching and/or professional role so far? And how might they affect it in the future?