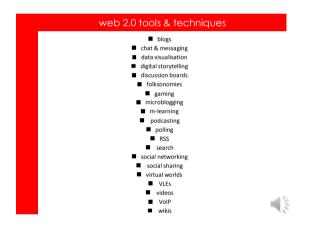

folksonomy augmented reality web 2.0

 The Rise of Digital & Mobile Learning

 iPads
 RSS

 iPads
 RSS

 e-learning
 PLNs

 Flickr
 Facebook

 net neutrality
 Mark Pegrum

 cloud computing
 Twitter