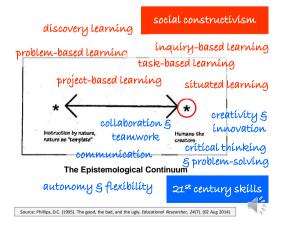

## changing pedagogy

How have these pedagogical changes affected your teaching and/or professional role so far? And how might they affect it in the future?

**t**i

To what extent is the use of technology normalised in your teaching and/or professional role? How could it be further normalised in the future?