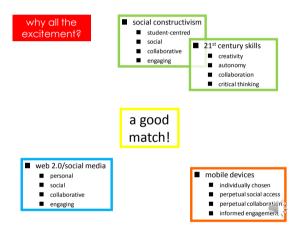

on Twitter: #RDML17





- What is web 2.0?
- What are social media?
- What is the role of mobile devices?
- What is the connection with learning?

#RDML17

43







How have these hardware changes affected your teaching and/or professional role so far? And how might they affect it in the future?





























| ?                                    |
|--------------------------------------|
| If we add                            |
| the internet<br>+                    |
| web 2.0/social media                 |
| an ecology of fixed & mobile devices |
|                                      |

what do we get?



How have these software changes affected your teaching and/or professional role so far? And how might they affect it in the future?





## changing pedagogy











How have these pedagogical changes affected your teaching and/or professional role so far? And how might they affect it in the future?





**t**i









To what extent is the use of technology normalised in your teaching and/or professional role? How could it be further normalised in the future?